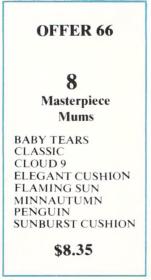

# MASTERPIECE

Masterpiece mums will give you loads of color for years.

Masterpiece mums are not actually new; they are just better.

Masterpiece mums were selected for vigor and ease of growing as well as outstanding beauty.

Masterpiece mums have been judged the best 12 of hundreds of mums and have been given the "seal of approval" as the most totally satisfying for gardens outside the Deep South and east of the Rockies.

## Sunburst Cushion NEW

A rich golden yellow, tubular-petaled, daisy flower. Low-growing, cushion habit, to 12 inches tall. Blooms early and prolifically. Good frost tolerance.

**\$1.25 ea.**—3 or more, \$1.10 ea.

# Cloud 9

Creamy yellow with almost ivory-white petal tips. Large, double, with heavy incurved petals. Tall, long lasting. Midseason. *Plant Pat. App. For.* **\$1.25 ea.**—3 or more, \$1.10 ea.

# Baby Tears

Small, perfect, ball-shaped blooms, pure white with rich creamy center. Low, vigorous. Midseason, lasting. Lovely for boutonnieres and bouquets.

**\$1.25 ea.**—3 or more, \$1.10 ea.

#### Minnautumn

A delightful cushion with double, 3-inch blooms of bronze-red. Buds pure fiery crimson. Medium tall and very broad. Long lasting, early blooming. **\$1.25 ea.**—3 or more, \$1.10 ea.

FLAMING SUN

#### Flaming Sun

Blazing bronze, deeper and richer in the center, brushed with light bronze toward the edges, becoming sparkling gold. Very double, 3 inches broad, ideal to cut. Medium height, vigorous and prolific. Midseason.

\$1.25 ea.—3 or more, \$1.10 ea.

MINNAUTUMN

# Elegant Cushion

Delicate warm pink; buds are tinged deeper and slightly lavender. Double, firm textured, good size, flat. Vigorous, medium low plants—much broader than tall. The latest blooming Masterpiece. Fine to cut. *Plant Pat. App. For.* 

\$1.25 ea.—3 or more, \$1.10 ea.

#### Penguin

Creamy yellow buds opening to soft ivory, round pompon flowers, very double and mellowing to an almost pure white. Blooms come plentifully and in tight clusters on a low, vigorous, very broad plant. A wonderful long-lasting garden display. Midseason. *Plant Pat.* 3278.

### Classic

Pure yellow (not light, lemon or gold). Very large, fully double flowers with large petals curving down so the flowers appear to be a ball. Low, spreading, and very free blooming. Short stems, but great to cut. Midseason. *Plant Pat. App. For.* 

\$1.25 ea.—3 or more, \$1.10 ea.

OFFER 67 All 12 MASTERPIECE MUMS \$12.90

**OFFER 68** All 10 Harvest Giants

AUTUMN LEAVES PUMPKIN **RED SKIN** SEPTEMBER SONG GOLDEN PROMISE SILVER SONG TOUCHDOWN

Golden Promise A real football type flow-er. The fine deep golden yellow petals incurve to form a substantial bloom up to 6 inches wide. Late September. Plant Pat. 2643.